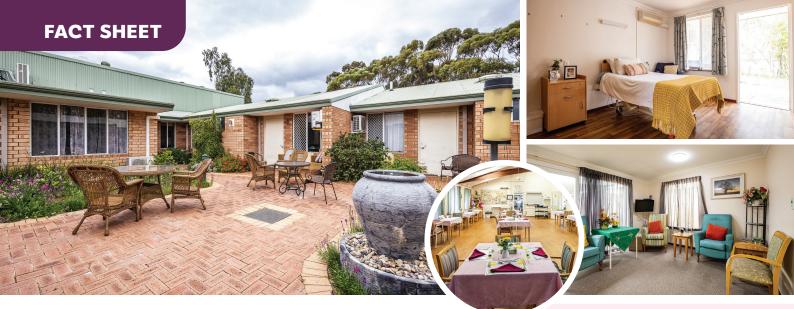

#### With the warmth and comfort of home, Juniper Bethavon welcomes residents with a homely atmosphere and community feel.

With just 33 private rooms with their own ensuites and direct access to a courtyard or garden, the small home offers plenty of outdoor areas, lounges, dining room and large activity space for those that choose to join in on the daily social calendar of events and activities. Residents can also choose to join bus outings to enjoy a picnic, Northam's cafes or a reminiscence drive throughout the district.

#### **Home Features**

- 33 single rooms with ensuites and direct access to outdoor courtyard
- Individualised support through our person-centred care approach
- Numerous lounges, a spacious dining room and large activity space
- A choice of outdoor areas and gardens
- Juniper Connect video calling
- Laundry and domestic help services

### Lifestyle and Amenities

- Therapy and lifestyle group activities
- Group and individual exercise programs
- Resident supported outings
- Hair salon
- Pastoral and Spiritual Care